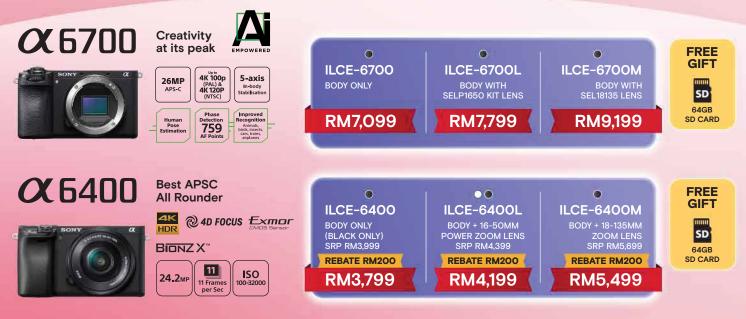

(by market share) of headband-style and truly wireless style wireless noise-cancelling headphones market.

### **WH-1000XM5**

**Premium Wireless Noise Cancelling Headphones** 



Award-winning headphones:







MADE IN MALAYSIA **Cancelling Headphones** 

**WH-1000XM4** 

**Premium Wireless Noise** 



#### LinkBuds S •••••

Lin **Truly Wireless Noise Cancelling Headphones** 



ENHANCED AMBIENT SOUND GAME. STREAM. MUSIC.



#### WF-C700N $\bigcirc \bigcirc \bigcirc \bigcirc \bigcirc$

Comfortable design, **Immersive design** WF-C700N SRP RM549 REBATE RM30 LDAC alexa built-in **RM519** Ok Google Ъ  $\bigcirc$ (îPX4 Noise Cancellin Wireless  $\bigcirc$ 07772 9h+21h eadphone Connect

terms & conditions. While s

### **WF-C500**













broch







rm50

WH-ULT900N

**RM899** 









CAMERA 22

Shooting grip is sold separately

# ZV-E10 II Showcase your style, freely.



Touch Screen Operation LUT Custom LUT Import

SONY

E3.5-5.6/PZ 16-50 055

466.01

Intelligent 3-Capsule Mic U,

Creative Look Presets 

New kit lens E PZ 16-50mm OSS II

 $\bigcirc$ 

BODY ONLY



FREE **GIFT** SD 64GB **SD CARD** 







\* Only applicable to Interchangeable Lens Cameras & Lenses \* Only entitled to 1 cleaning service during warranty period

Penang LKH Sales & Service

Melaka ARSO Electronic Sdn Bhd **Kuching** 

G.S. Electronic Service Centre

All prices quoted in this brochure are after rebates. Subject to terms & conditions. While stocks last. All gifts, available stocks and published features are correct at the time of printing.



\*Terms & Conditions Apply.





### EXCLUSIVE