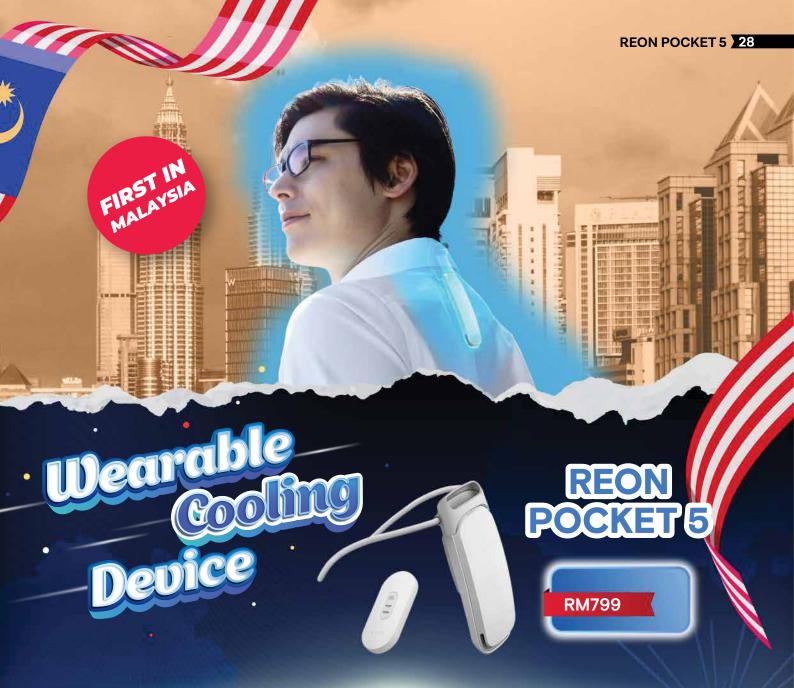

### EXCLUSIVE FOR SONY STORE BBCC/ THE CURVE/ ONLINE

Reon Pocket 5, in 2024. Requires an app, app can only be downloaded in Malaysia & selected territories. Terms & Conditions Apply.