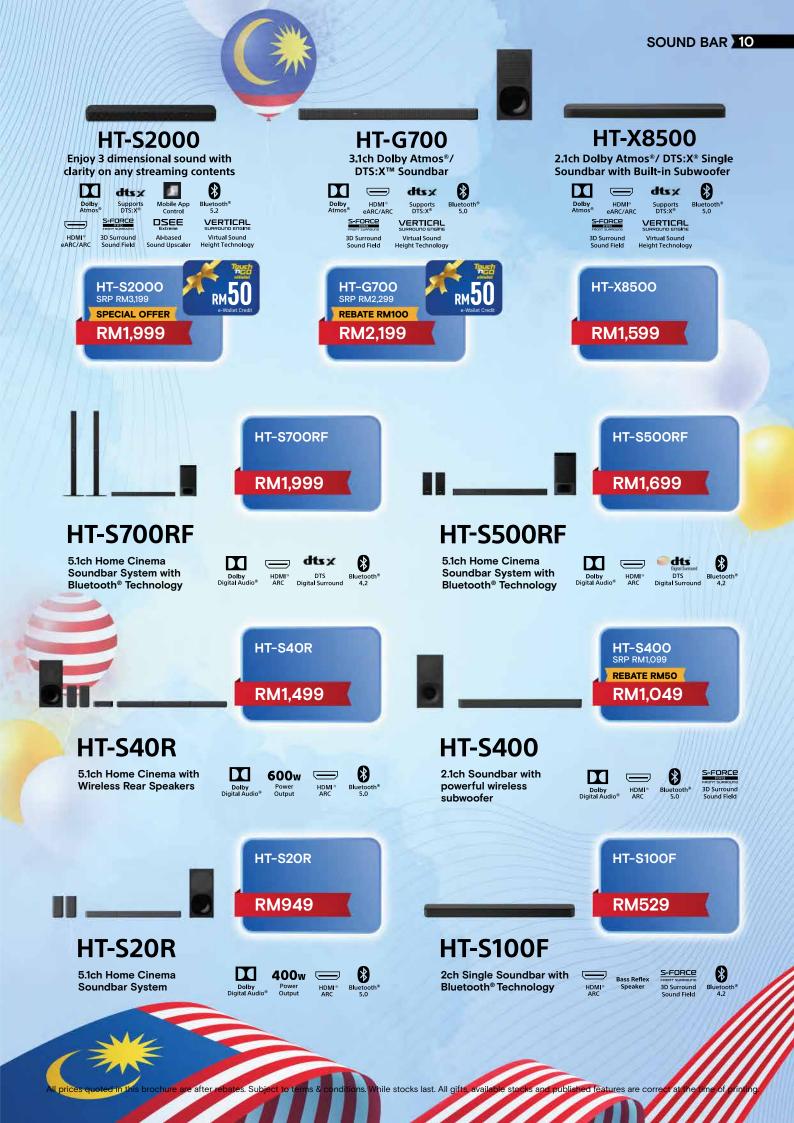

re of this p

**■**■Dolby

All prices quoted in this brochure are after rebates. Subject to terms & conditions. While stocks last. All gifts, available stocks and publis

are correct at the time of printing.

d feature

Our soundbars and home theatre solutions make high-quality, cinematic surround sound more accessible than ever.

The BRAVIA<sup>™</sup> Acoustic Center Sync or S-Center speaker input allows you to connect your compatible Sony soundbar/audio system to the TV for enhanced audio playback using the TV as a center channel speaker in a multi-channel setup.