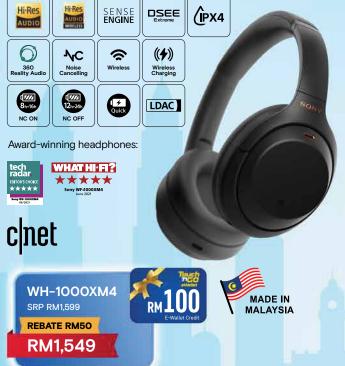

### **WH-1000XM5**

**Premium Wireless Noise Cancelling Headphones** 

Award-winning headphones:

MADE IN MALAYSIA **Cancelling Headphones** 

**WH-1000XM4** 

**Premium Wireless Noise** 