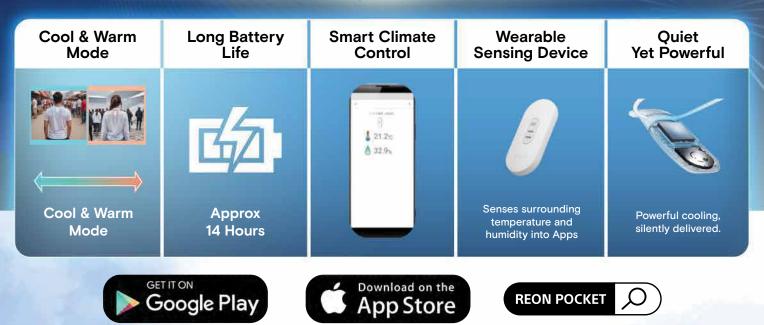

### EXCLUSIVE FOR SONY STORE BBCC/ THE CURVE/ ONLINE

Reon Pocket 5, in 2024. Requires an app, app can only be downloaded in Malaysia & selected territories. Terms & Conditions Apply.