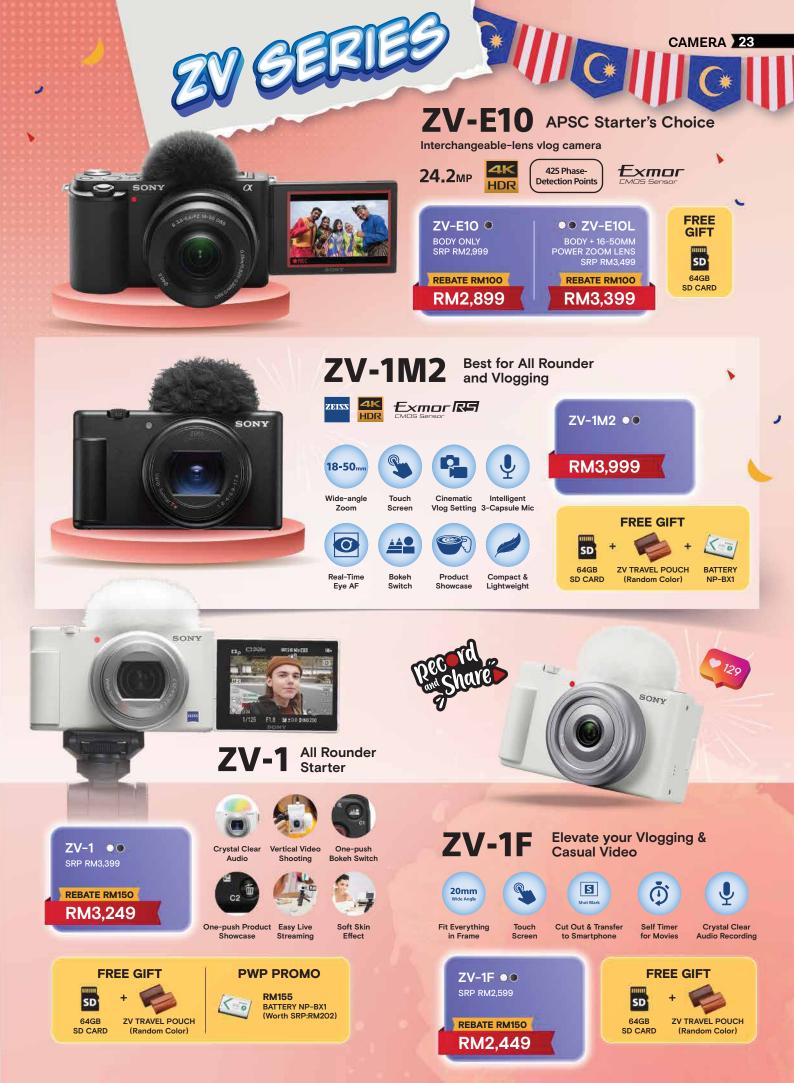

••

Lin **Truly Wireless Noise Cancelling Headphones** 



ENHANCED AMBIENT SOUND GAME. STREAM. MUSIC.



#### WF-C700N $\bigcirc \bigcirc \bigcirc \bigcirc \bigcirc$

Comfortable design, **Immersive design** WF-C700N SRP RM549 REBATE RM30 LDAC alexa built-in **RM519** Ok Google Ъ  $\bigcirc$ (îPX4 Noise Cancellin Wireless  $\bigcirc$ 07772 9h+21h eadphone Connect

terms & conditions. While s

### **WF-C500**













broch







rm50

WH-ULT900N

**RM899** 









CAMERA 22

Shooting grip is sold separately

# ZV-E10 II Showcase your style, freely.



Touch Screen Operation LUT Custom LUT Import

SONY

E3.5-5.6/PZ 16-50 055

466.01

Intelligent 3-Capsule Mic U,

Creative Look Presets 

New kit lens E PZ 16-50mm OSS II

 $\bigcirc$ 

BODY ONLY



FREE **GIFT** SD 64GB **SD CARD** 







\* Only applicable to Interchangeable Lens Cameras & Lenses \* Only entitled to 1 cleaning service during warranty period

Penang LKH Sales & Service

Melaka ARSO Electronic Sdn Bhd **Kuching** 

G.S. Electronic Service Centre

All prices quoted in this brochure are after rebates. Subject to terms & conditions. While stocks last. All gifts, available stocks and published features are correct at the time of printing.



\*Terms & Conditions Apply.





### EXCLUSIVE FOR SONY STORE BBCC/ THE CURVE/ ONLINE



Reon Pocket 5, in 2024. Requires an app, app can only be downloaded in Malaysia & selected territories. Terms & Conditions Apply.