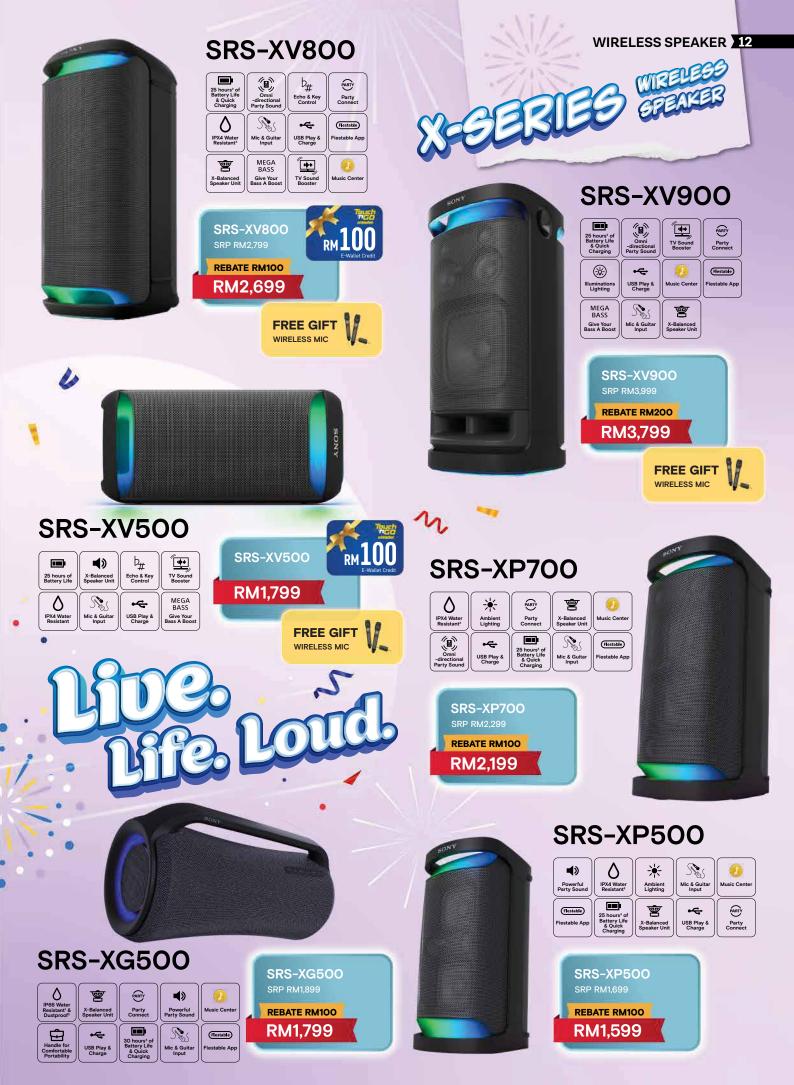

Touch eWallet

Get x2 TNG and FREE Subwoofer\* when purchase TV & Soundbar together FI

FREE SA-SW5 Subwoofer\* (worth RM2,799)

SOUND BAR 08

SOUND BAR 09

WIRELESS SPEAKER Ultimat sslove For the POWER SOUND **ULT WEAR ULT TOWER 10** NEW NEW **Wireless Party Speaker** Headphones The power of live-venue sound in your home Powerful sound. Make it your own. 1 (20) ULT 0 0 Powerful Sound TV Sou Bass Love Carry Handle Stable Wheel 30H ULT **∿**C Ses ٥ Ŷ PART Bass Lov NC ON Mic & USB pl arty Con Hi-Res Hi-Res Headphones Connect App SRS-ULT1000 WH-ULT900N RM4.599

ULT FIELD 1 Portable Wireless Speaker

Big Sound. Small Size.

**RM899** 

SONY

#### Press the ULT button to experience different

### ULT FIELD 7 Portable Wireless Speaker

SONY

The party goes any place

WIRELESS SPEAKER 14