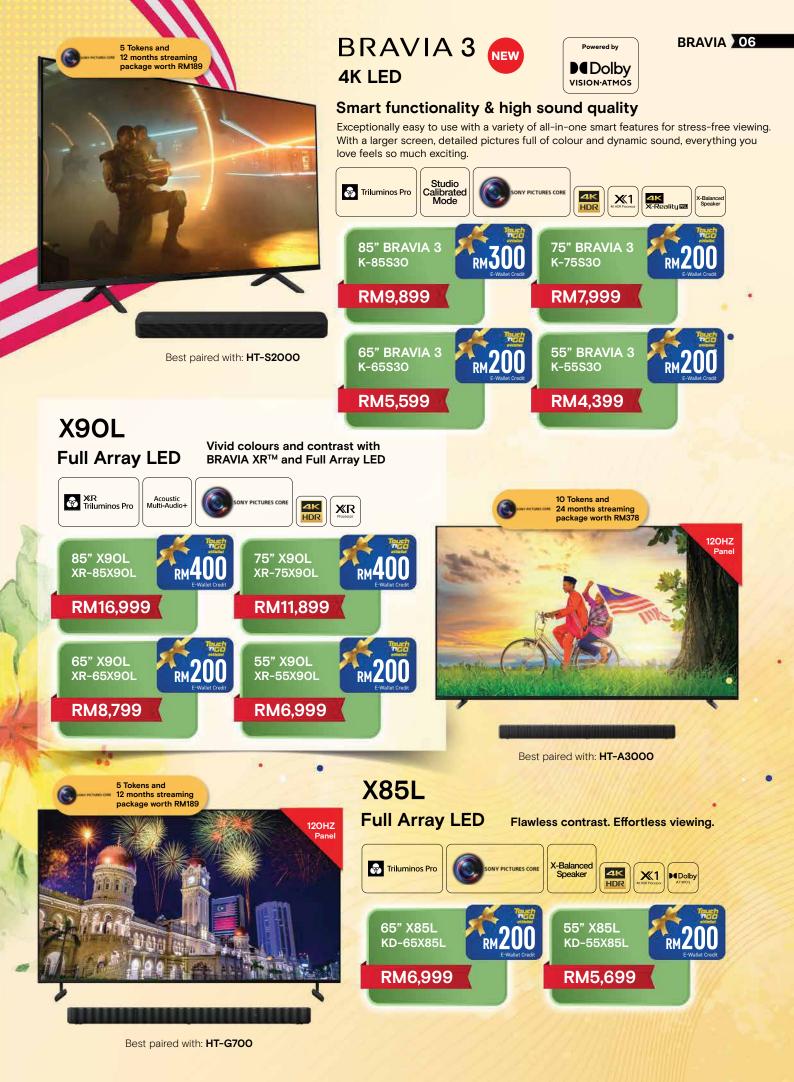

### **Studio Calibrated**

NETFLIX

Netflix Adaptive

Dive into cinema-like visuals at home. With automatic Studio Calibrated modes jointly designed by Sony and the world's top streaming services, watch movies, shows or even live sports the way filmmakers and broadcasters intended.<sup>123</sup>

prime video

PICTURES CORE

#### High quality film experience

BRAVIA TVs support the rigorous standards of IMAX<sup>®</sup> Enhanced, DTS:X<sup>®</sup>, Dolby Vision<sup>®</sup> and Dolby Atmos<sup>®</sup> for an unbelievably atmospheric and immersive viewing experience.

re of this p

**■**■Dolby







All prices quoted in this brochure are after rebates. Subject to terms & conditions. While stocks last. All gifts, available stocks and publis

are correct at the time of printing.

d feature







Our soundbars and home theatre solutions make high-quality, cinematic surround sound more accessible than ever.

The BRAVIA<sup>™</sup> Acoustic Center Sync or S-Center speaker input allows you to connect your compatible Sony soundbar/audio system to the TV for enhanced audio playback using the TV as a center channel speaker in a multi-channel setup.

#### 360 SPATIAL SOUND MAPPING

Feel sound from every direction and distance, even beyond the boundaries of your room with Sony's revolutionaryb 360 Spatial Sound Mapping technology.

360 Spatial Sound Mapping uses Sony's original distance measurement technology to calculate teh distance between speakers and from the speakers to the ceiling, before combining it with physical sound field reproduction technology.

The system uses built-in m