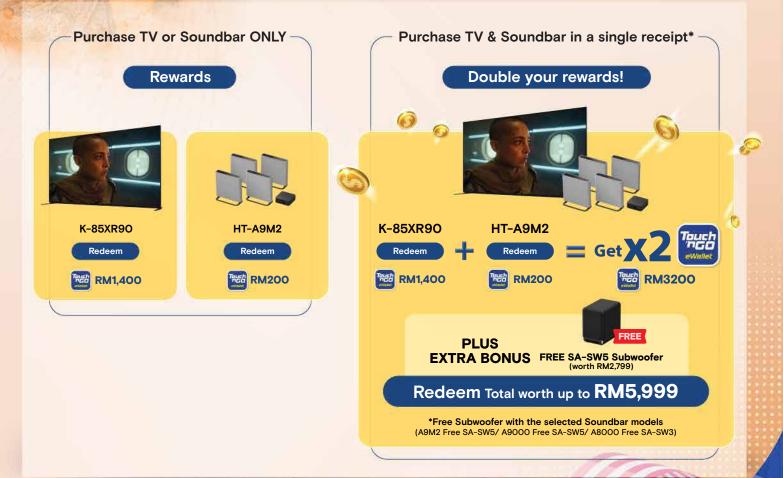

Touch eWallet

Get x2 TNG and FREE Subwoofer\* when purchase TV & Soundbar together FI

FREE SA-SW5 Subwoofer\* (worth RM2,799)

SOUND BAR 08

SOUND BAR 09

WIRELESS SPEAKER Ultimat sslove For the POWER SOUND **ULT WEAR ULT TOWER 10** NEW NEW **Wireless Party Speaker** Headphones The power of live-venue sound in your home Powerful sound. Make it your own. 1 (20) ULT 0 0 Powerful Sound TV Sou Bass Love Carry Handle Stable Wheel 30H ULT **∿**C Ses ٥ Ŷ PART Bass Lov NC ON Mic & USB pl arty Con Hi-Res Hi-Res Headphones Connect App SRS-ULT1000 WH-ULT900N RM4.599