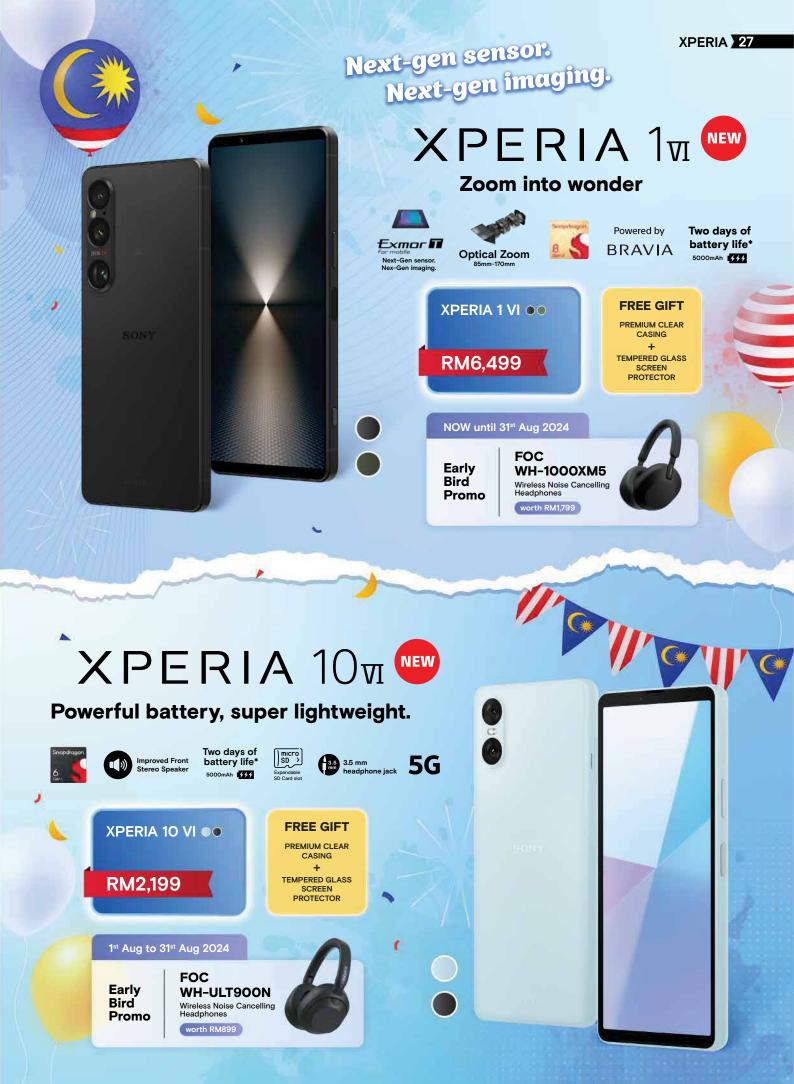

*RM899** 









CAMERA 22

Shooting grip is sold separately

# ZV-E10 II Showcase your style, freely.



Touch Screen Operation LUT Custom LUT Import

SONY

E3.5-5.6/PZ 16-50 055

466.01

Intelligent 3-Capsule Mic U,

Creative Look Presets 

New kit lens E PZ 16-50mm OSS II

 $\bigcirc$ 

BODY ONLY



FREE **GIFT** SD 64GB **SD CARD** 







\* Only applicable to Interchangeable Lens Cameras & Lenses \* Only entitled to 1 cleaning service during warranty period

Penang LKH Sales & Service

Melaka ARSO Electronic Sdn Bhd **Kuching** 

G.S. Electronic Service Centre

All prices quoted in this brochure are after rebates. Subject to terms & conditions. While stocks last. All gifts, available stocks and published features are correct at the time of printing.



\*Terms & Conditions Apply.





### EXCLUSIVE FOR SONY STORE BBCC/ THE CURVE/ ONLINE



Reon Pocket 5, in 2024. Requires an app, app can only be downloaded in Malaysia & selected territories. Terms & Conditions Apply.