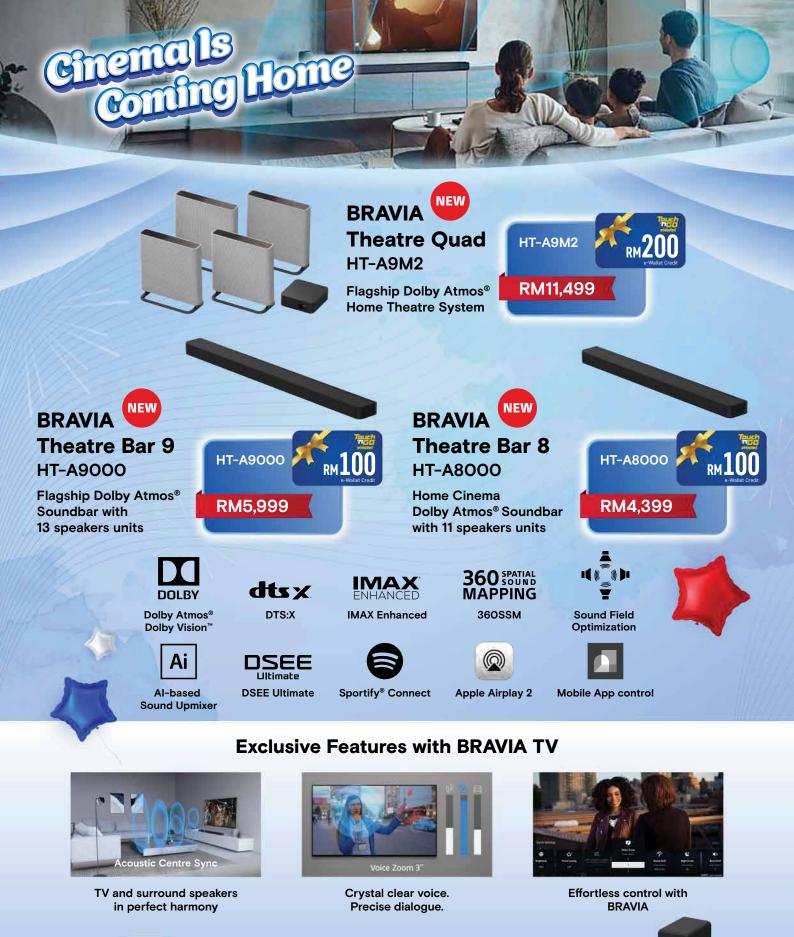

#### High quality film experience

BRAVIA TVs support the rigorous standards of IMAX<sup>®</sup> Enhanced, DTS:X<sup>®</sup>, Dolby Vision<sup>®</sup> and Dolby Atmos<sup>®</sup> for an unbelievably atmospheric and immersive viewing experience.

d feature

Our soundbars and home theatre solutions make high-quality, cinematic surround sound more accessible than ever.

The BRAVIA<sup>™</sup> Acoustic Center Sync or S-Center speaker input allows you to connect your compatible Sony soundbar/audio system to the TV for enhanced audio playback using the TV as a center channel speaker in a multi-channel setup.

#### 360 SPATIAL SOUND MAPPING

Feel sound from every direction and distance, even beyond the boundaries of your room with Sony's revolutionaryb 360 Spatial Sound Mapping technology.

360 Spatial Sound Mapping uses Sony's original distance measurement technology to calculate teh distance between speakers and from the speakers to the ceiling, before combining it with physical sound field reproduction technology.

## Re-creating the Dolby Atmos<sup>®</sup> experience with Sony's proprietary technologies

With development of the unique Digital signal Processing technologies, the Dolby Atmos<sup>®</sup> sound field can be produced in your own home with just a single slim sound bar and subwoofer.

Vertical Surround Engine\* -Sony's latest surround technology lets you enjoy the thrill of Dolby Atmos® from a single slim unit.

S-Force PRO Front Surround with wavefront technology delivers a wide horizontal surround sound field even without rear speakers.