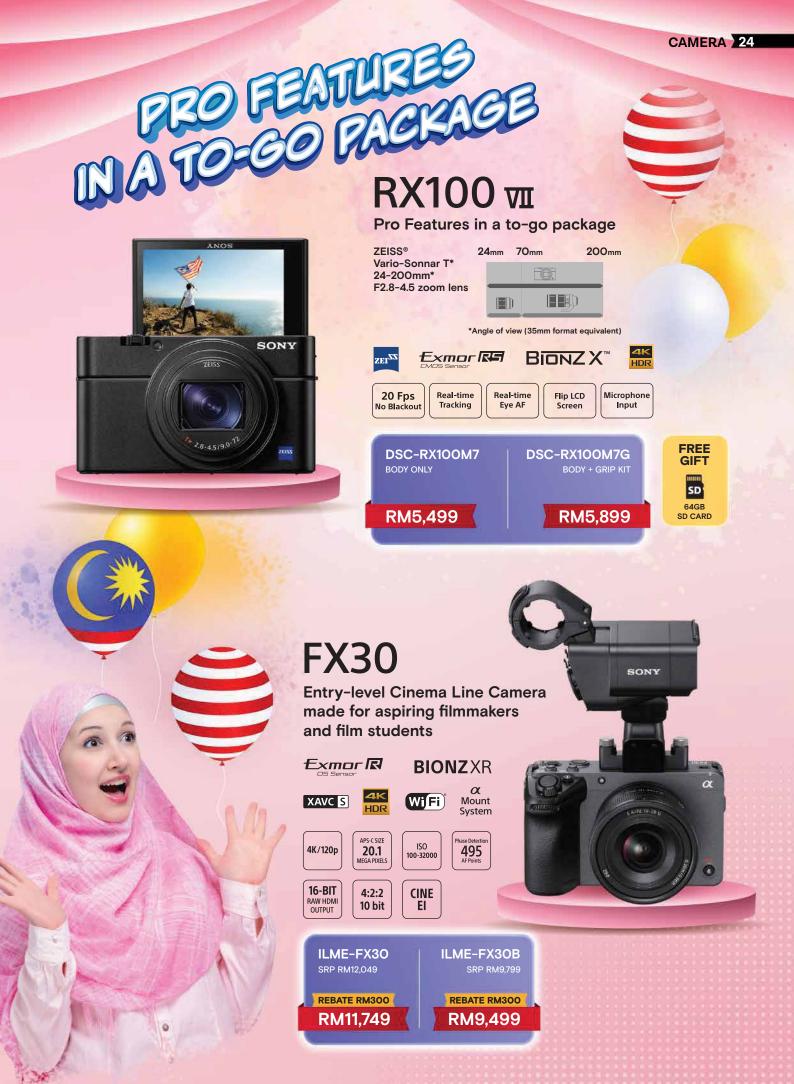

# ZV-E10 II Showcase your style, freely.

Touch Screen Operation LUT Custom LUT Import

SONY

E3.5-5.6/PZ 16-50 055

466.01

Intelligent 3-Capsule Mic U,

Creative Look Presets 

New kit lens E PZ 16-50mm OSS II

 $\bigcirc$ 

BODY ONLY

FREE **GIFT** SD 64GB **SD CARD** 

\* Only applicable to Interchangeable Lens Cameras & Lenses \* Only entitled to 1 cleaning service during warranty period

Penang LKH Sales & Service