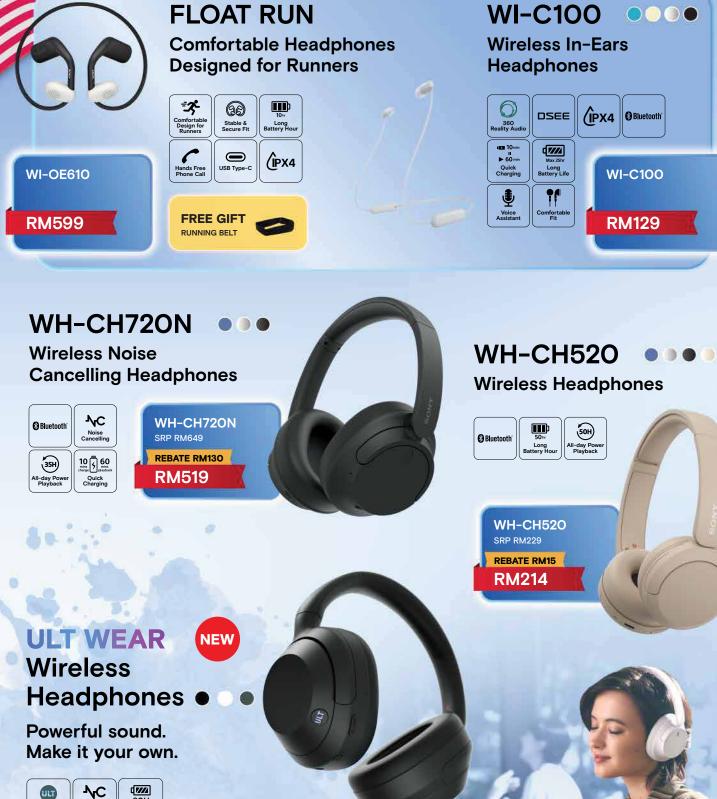

Touch eWallet

Get x2 TNG and FREE Subwoofer\* when purchase TV & Soundbar together FI

FREE SA-SW5 Subwoofer\* (worth RM2,799)

SOUND BAR 08

SOUND BAR 09

WIRELESS SPEAKER Ultimat sslove For the POWER SOUND **ULT WEAR ULT TOWER 10** NEW NEW **Wireless Party Speaker** Headphones The power of live-venue sound in your home Powerful sound. Make it your own. 1 (20) ULT 0 0 Powerful Sound TV Sou Bass Love Carry Handle Stable Wheel 30H ULT **∿**C Ses ٥ Ŷ PART Bass Lov NC ON Mic & USB pl arty Con Hi-Res Hi-Res Headphones Connect App SRS-ULT1000 WH-ULT900N RM4.599