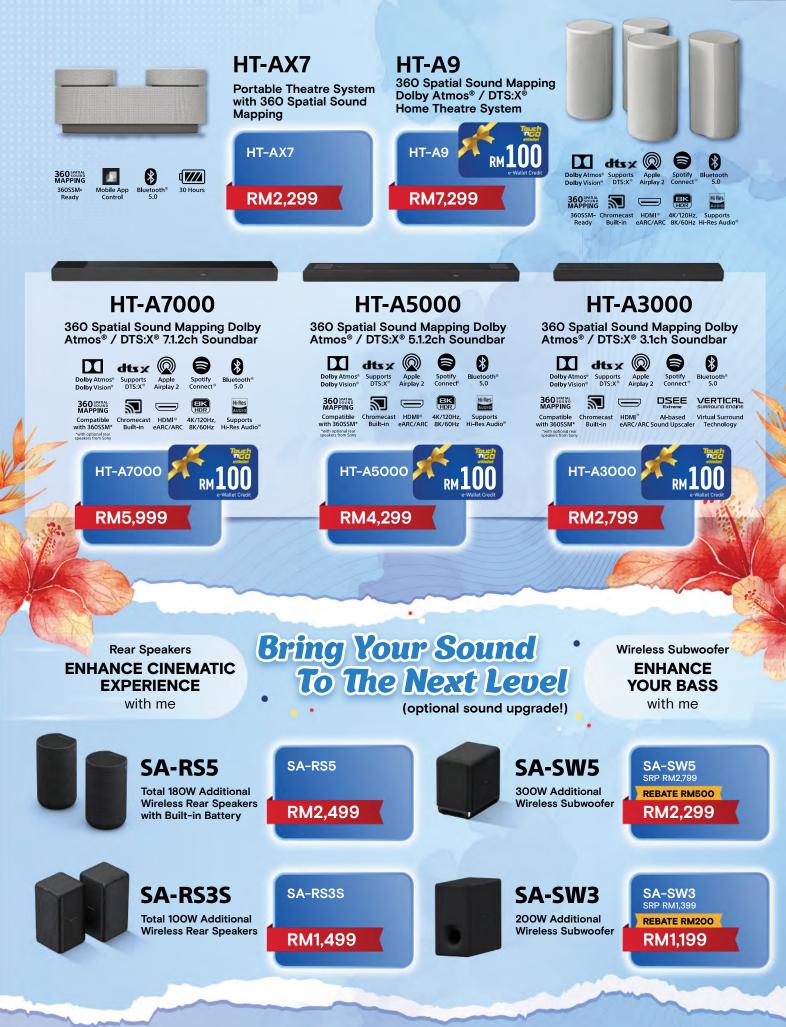

#### 360 SPATIAL SOUND MAPPING

Feel sound from every direction and distance, even beyond the boundaries of your room with Sony's revolutionaryb 360 Spatial Sound Mapping technology.

360 Spatial Sound Mapping uses Sony's original distance measurement technology to calculate teh distance between speakers and from the speakers to the ceiling, before combining it with physical sound field reproduction technology.

The system uses built-in microphones to measure the relative positions of each speaker and reproduce sound wave fronts form up to twelve phantom speakers (simulated sound sources) that are assumed to exist somewhere outside of the physical speakers. As the simulated speakers exist beyond the actual speakers, they can make you feel as if you are in an extremely wide and expansive space that seems to extend beyond the room.

| VERTICAL SURROUND EI                | VGINE   |   |  |  |
|-------------------------------------|---------|---|--|--|
|                                     |         | 1 |  |  |
|                                     |         |   |  |  |
|                                     |         |   |  |  |
| S-FORCE PRO FRONT<br>SURROUND SOUND | <u></u> |   |  |  |

## Re-creating the Dolby Atmos<sup>®</sup> experience with Sony's proprietary technologies

With development of the unique Digital signal Processing technologies, the Dolby Atmos<sup>®</sup> sound field can be produced in your own home with just a single slim sound bar and subwoofer.

Vertical Surround Engine\* -Sony's latest surround technology lets you enjoy the thrill of Dolby Atmos® from a single slim unit.

S-Force PRO Front Surround with wavefront technology delivers a wide horizontal surround sound field even without rear speakers.

Touch eWallet

Get x2 TNG and FREE Subwoofer\* when purchase TV & Soundbar together FI

FREE SA-SW5 Subwoofer\* (worth RM2,799)

SOUND BAR 08

SOUND BAR 09

WIRELESS SPEAKER Ultimat sslove For the POWER SOUND **ULT WEAR ULT TOWER 10** NEW NEW **Wireless Party Speaker** Headphones The power of live-venue sound in your home Powerful sound. Make it your own. 1 (20) ULT 0 0 Powerful Sound TV Sou Bass Love Carry Handle Stable Wheel 30H ULT **∿**C Ses ٥ Ŷ PART Bass Lov NC ON Mic & USB pl arty Con Hi-Res Hi-Res Headphones Connect App SRS-ULT1000 WH-ULT900N RM4.599