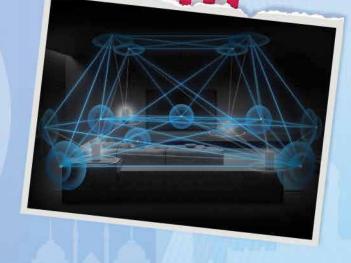

#### 360 SPATIAL SOUND MAPPING

Feel sound from every direction and distance, even beyond the boundaries of your room with Sony's revolutionaryb 360 Spatial Sound Mapping technology.

360 Spatial Sound Mapping uses Sony's original distance measurement technology to calculate teh distance between speakers and from the speakers to the ceiling, before combining it with physical sound field reproduction technology.

The system uses built-in microphones to measure the relative positions of each speaker and reproduce sound wave fronts form up to twelve phantom speakers (simulated sound sources) that are assumed to exist somewhere outside of the physical speakers. As the simulated speakers exist beyond the actual speakers, they can make you feel as if you are in an extremely wide and expansive space that seems to extend beyond the room.